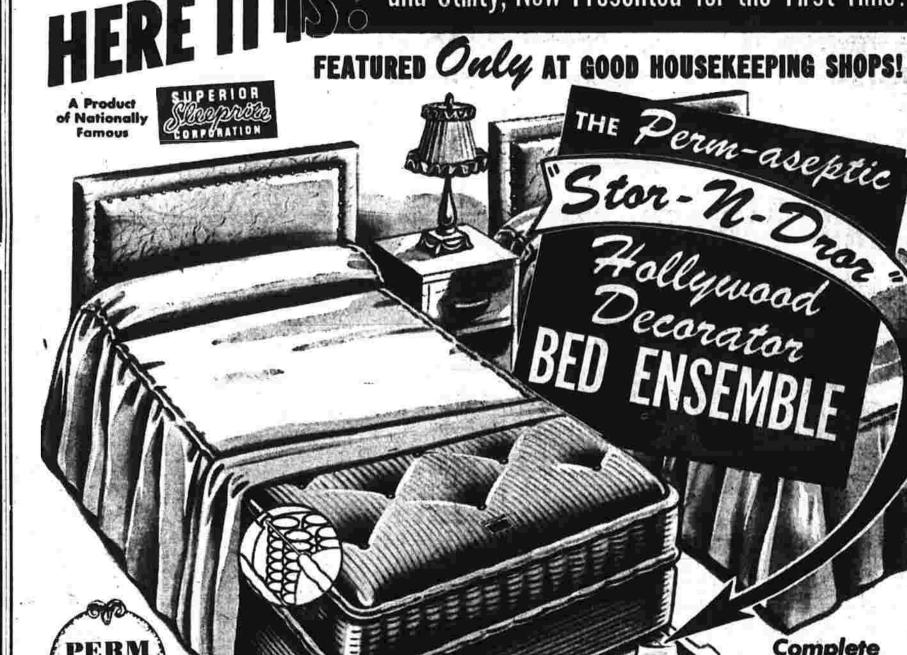

This scientific treatment makes the built-in easy-sliding drawer highly resistant to moths, germs, mildew and bedding odors. Besides a lovely, comfortable Hollywood Bed Ensemble, you get the added convenience of extra storage space for your bedding, blankets, linens or out-of-season clothes. Complete at this one, sensationally low price!

LOOK AT ALL YOU GET! 1. Nail Trim Washable Leatherette

· Comfortable Innerspring Mattress! · Matching Box Spring on Legs! 4. BUILT-IN "PERM-ASEPTIC" STORAGE DRAWER!

OPEN EVENINGS BY APPOINTMENT

\$9.00 DOWN - \$1.25 A WEEK