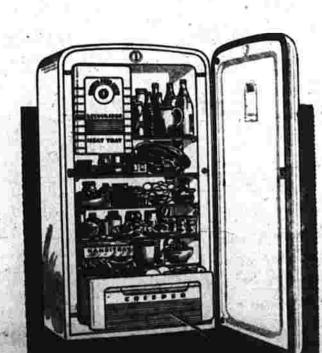

\* Immediate delivery ...

Kelvinator

\*Just a few left . . . subject to prior sale . . . so hurry! One of these big 12 cu. ft. Kelvinators will go into the very same floor space as the old pre-war 6 ft. size. 96% more cold space in the same floor area! Cold from the very top right down to the big vegetable crisper in the bottom.