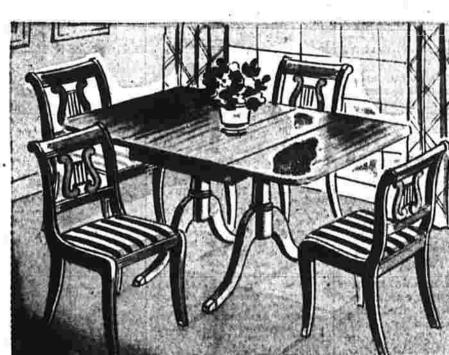

Foam-Rubber Latex Pillow . . . core breathes 7.88 thru millions of cells . . . needs no plumping 7.88 or airing and is non-allergic!

REG. 119.95 5-PC. JR. DINING ROOM SUITE!

Table closed 38x26", open 38x57

hand-rubbed to a gleaming mirror to seat 8 comfortably! Authentic styled 18th Century table, four graceful lyreback dining chairs upholstered in striped Rayon-cotton Damask.

REGULAR Sốc STANDARD WARDOLEUM BY-THE-YARD, AT BIG SAVINGS!