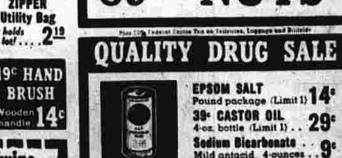

Fits Any Faucet

65: SHAMPO

EPSOM SALT Pound package (Limit 1) 14°

Just Arrived All Ages

Parents of children in Grades on an attack transport. The son of Rev. and Mrs. James S. Neill, for 2 and 3 are invited to attend "open house" at the South church to-morrow morning at 9:30c At this time Miss Genevière Scannell, of the High a hoof faculty will discuss the ways in which parents cuss the ways in which parents with his wife and 16-months-old may help children. Miss Scannell daughter, Anne, has been living it may help children. Miss Scannell daughter, Anne, has been living in is reading consultant. Poems will Yonkers, N. Y. The senior Neills be recited and the children will who have been visiting them will present the play, "A Dollar to leave Friday for Pompano Beach,