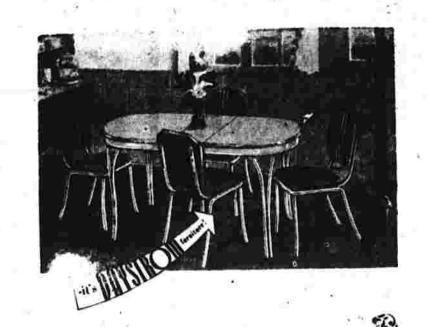

The Men's Club of the First at 8 p.m.

THE WOMEN'S CLUB OF MANCHESTER

MARK STRICKLAND, Humorist MEN'S NIGHT

Monday, November 20, 1950 South Methodist Church

Table, 4 Chairs

Yes, this is one of the dinettes that won the Fashon Academy's Gold Medal Award for the "Fashion Dinette of the Year." It certainly bears a modest price for such recognition, so much service and so ittle care. The oval table top extends from 30x49

For 1950 DAYSTROM DINETTES have been awarded the coveted Fashion Academy Award for beauty of design . . . the "Fashion Dinette of the Year." All Daystrom dinettes have famous Daystromlite laminated plastic tops which resist heat, acids and hard knocks. Comfort-curve chairs have plumply padded seats and backs in plastic covers; sparkling Sta-shine chrome frames. See these and others at Watkins tomorrow!

The Playdine Table leads a double life. Ordinarily it's a smart practical dinette table. Slide off the Daystromlite top and you have a second top of soft green felt for card playing; space for chips, glasses, ash trays. Lift off the felted top and there's a lowered, felt-covered surface for dice. Three tables in one at the price of a single table!

Chairs extra

America's most versatile dinette wins **FASHION ACADEMY** AWARD FOR DESIGN!

Daystrom's own Coloramic HOLLYWOOD DINETTES

**89**.95

plastics. Resists fading, cracking, chipping even under the hard est use. New Daystromlite wood-grained tops, too. Just two floor samples at this price . . . limed grey oak top with chartreuse upholstery; or limed chartreuse oak top with grey up-holstery. Usually \$99.95 for 5 piaces.