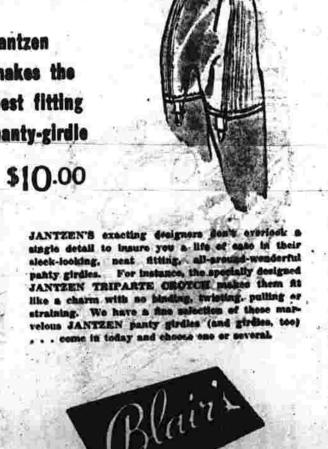

JANTZEN girdles and panty-girdles make you sleek and supple . . . keep you trim and alim . put your good greeming on a firm foundation. The special JANTZEN BREATHING TOP is easy to alip into and will stay up without rolling, pinching or binding. Another JANTZEN feature—INVISO-SEAM—gives you the most in unruffled comfort because of the smooth way it allows the top to join the rest of the girdle. Another JANTZEN feature to take the strife from your life. You'll find many

in nylon!

Your every breath is important to JANTEEN and

you'll breathe with case when you wear one of

these marvelous JANTZEN girdles with the famous BREATHING TOP. The patented, knit-is bening

breathes with you as it trims your ribs and slims your waist without poking, rolling, cinching or