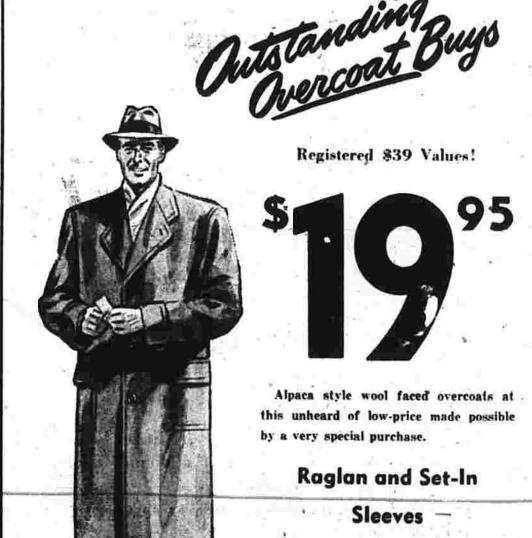

Typical savings: 9x12' size reg. 6.72.... 9x15' size reg. 8.40.

Regal Men's Shops' Tenth Anniversary Sale continues to be the talk

men's wear . . . and because of the very special gifts that are being

offered free. A genuine Adam hat is given free with the purchase

of any Topcoat or Zip-Lined Coat, and a pair of \$2.98 pajamas with

the purchase of a pair of dress trousers at \$6.98 or more. And

of the town because of the bargains to be had in fine quality

the party bosses who brushed him position in America outside the house, big cars, chauffeurs and a blow for Tammany forces led off as a lightweight, but he became White House, pays \$40,000 a year bodyguard.