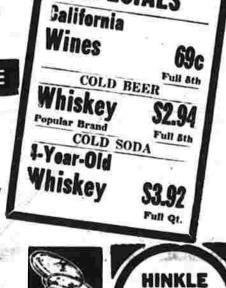

MEN'S REG. 2.98 FALL SKIRTS

Wools, cordurous, tweeds. Discontinued style from our regular 2.98 stock.

REG. 2.59 81 x 99 and 72 x 99 MUSLIN SHEETS

Full count 128, first quality. Famous Hi-Service

EXTRA LONG FAMOUS "PIERCE" WOOL BLANKETS

REG. 10.98. FULLY AUTOMATIC **PERCOLATORS** 

coffee is ready and keep it warm 'til you want it.

REG. 2.29. CHILDREN'S **Corduroy Overalls** 

.88

Installation and Service With A 20 Year Reputation

713 MAIN ST.—TELEPHONE 3535

Budget

















AT THE

See All The Exciting Exhibits

"YES" TO 4 OUT OF 5! a loan is sound get CASH PLUS at Personal, where it's "Yes" to 4 out of 5. Phone for one-visit loan. Or come in, EXAMPLES OF LOANS Cash 189.49 279.70 500.00 10.000 St. St. St.



THE COMPANY THAT LIKES TO SAY YES ersonal finance co. Galifornia



















Found in South

The 1950 model car owned by Joseph McCaughey, 67 School street, which was stolen from the rear of the Army and Navy club Monday afternoon, has been recovered in Ridgeville, Maryland, local police reported today. The sutomobile was found abandoned yesterday with the keys in the ignition and undamaged, but it was out of gas.

The vehicle was reported atolen The sutomobile was found abandoned yesterday with the keys in the ignition and undamaged, but it was out of gas.

The vehicle was reported atolen Thomas McCaughey, 87 Norwood street; Bernard Alemany, 11 South Main street; Charles Show, The sutomobile was found abandoned yesterday with the keys in the ignition and undamaged, but it was out of gas.

The vehicle was reported atolen Thomas McCaughey Peter Sal