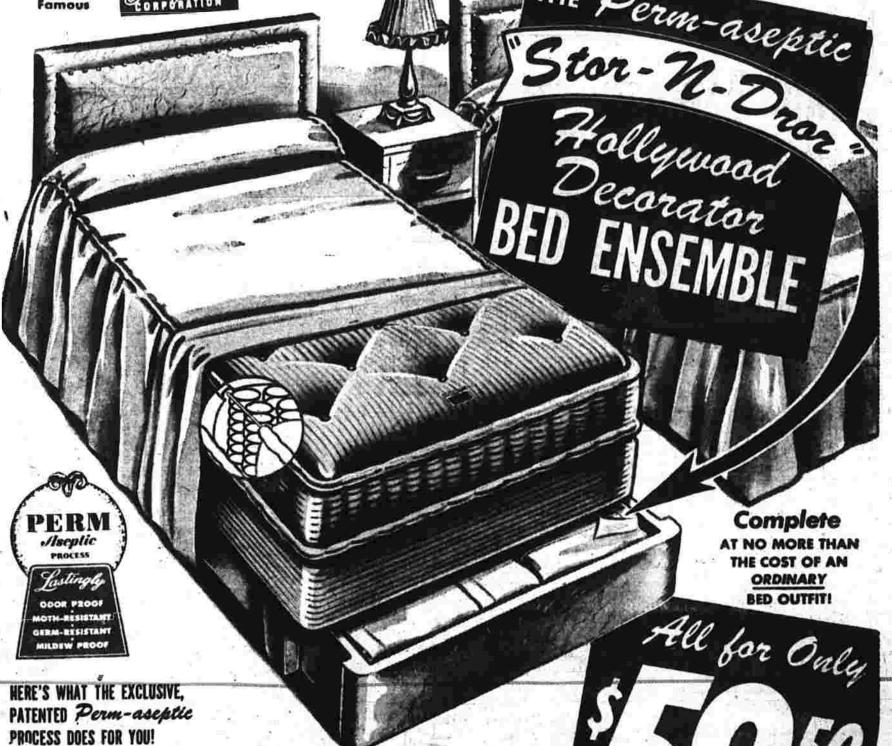

This scientific treatment makes the built-in easy-sliding drawer highly resistant to moths, germs, mildew and bedding odors. Besides a lovely, comfortable Hollywood Bed Ensemble, you get the added convenience of extra storage space for your bedding, blankets, linens or out-of-season clothes. Complete at this one, sensationally low price!

LOOK AT ALL YOU GET! 1. Nail Trim Washable Leatherette

· Comfortable Innerspring Mattress! · Matching Box Spring on Legs! 4. BUILT-IN "PERM-ASEPTIC" STORAGE DRAWER!

OPEN EVENINGS BY APPOINTMENT

\$9.00 DOWN - \$1.25 A WEEK